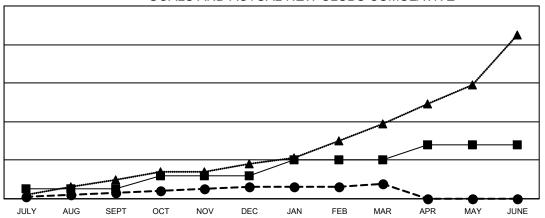

## GOALS AND ACTUAL NEW CLUBS CUMULATIVE

- CURRENT YEAR GOALS FOR NEW CLUBS

- ● - CURRENT YEAR ACTUAL NEW CLUBS

▲ - LAST YEAR ACTUAL NEW CLUBS

## Multiple District 301

**LOCATION: PHILIPPINES** 

| Clubs                 |               |           |               |  |  |  |  |  |
|-----------------------|---------------|-----------|---------------|--|--|--|--|--|
| RESULTS FOR 2022-2023 |               |           |               |  |  |  |  |  |
| QUARTER               | NEW CLUB GOAL | NEW CLUBS | DROPPED CLUBS |  |  |  |  |  |
| JULY/AUG/SEPT         | 5             | 3         | 3             |  |  |  |  |  |
| OCT/NOV/DEC           | 7             | 3         | 40            |  |  |  |  |  |
| JAN/FEB/MAR           | 8             | 2         | 9             |  |  |  |  |  |
| APR/MAY/JUNE          | 8             | 0         | 0             |  |  |  |  |  |