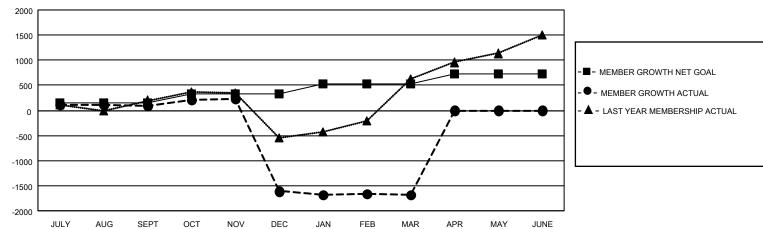

## GOALS AND ACTUAL MEMBERS CUMULATIVE

| DROPPED CLUBS: 52 |       | 257 CLUBS OF 524 ADDED 1 OR<br>MORE NEW MEMBERS | GENDER DISTRIBUTION               |                |
|-------------------|-------|-------------------------------------------------|-----------------------------------|----------------|
|                   |       |                                                 | MALE                              | 8,425 (49.72%) |
|                   |       |                                                 | FEMALE                            | 8,516 (50.26%) |
| DROPPED MEMBERS   |       |                                                 | NON BINARY                        | 0 (0.00%)      |
| DECEASED          | 58    |                                                 | PREFER NOT TO ANSWER              | 3 (0.02%)      |
| CLUB CANCELLED    | 1,748 |                                                 | TOTAL FAMILY LIMIT MEMBERS        | 6,844          |
| OTHER             | 1,603 | CLICK HERE FOR CUMULATIVE                       | TOTAL FAMILY UNIT MEMBERS         | 0,044          |
| TOTAL             | 3,409 | MEMBERSHIP DATA                                 | FAMILY MEMBERS PAYING HAL<br>DUES | F 4,347        |

|     | Members                      |      |               |               |                       |  |  |  |  |  |
|-----|------------------------------|------|---------------|---------------|-----------------------|--|--|--|--|--|
|     | RESULTS FOR 2022-2023        |      |               |               |                       |  |  |  |  |  |
| ı   | QUARTER                      | МЕМВ | ER GROWTH NET | MEMBER GROWTH | DROPPED               |  |  |  |  |  |
| ١   |                              | GOAL |               | ACTUAL        | MEMBERS ACTUAL        |  |  |  |  |  |
| ١   |                              |      | 4=0           | 0=4           | (including transfers) |  |  |  |  |  |
| ١   | JULY/AUG/SEPT<br>OCT/NOV/DEC |      | 152           | 951           | 670                   |  |  |  |  |  |
| ı   |                              |      | 180           | 526           | 2,193                 |  |  |  |  |  |
| ı   | JAN/FEB/MAR                  | ₹    | 195           | 674           | 546                   |  |  |  |  |  |
|     | APR/MAY/JUI                  | NE   | 192           | 0             | 0                     |  |  |  |  |  |
| - 1 |                              |      |               |               |                       |  |  |  |  |  |